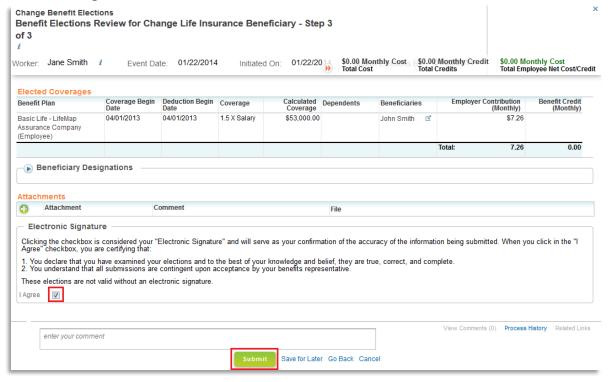

8. Enter **Percentage** amounts for selected beneficiaries. You may add additional beneficiaries at this point. When done, click **Continue.** 

Check Electronic Signature box at bottom of screen. Click Submit.