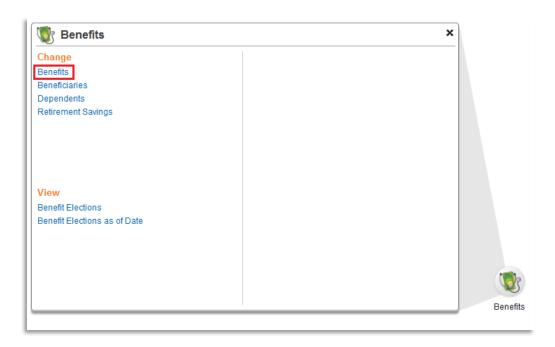

## STAFF AND FACULTY: ADD LIFE INSURANCE BENEFICIARY

Follow the steps below to add or change a beneficiary to your Life Insurance in Workday.

1. Open the **Benefits** worklet on your Workday **All About Me** screen and select the **Benefits** link in the **Change** section of the pop-up window.