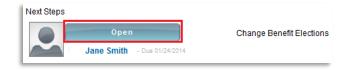

2. Select the **Benefit Event Type "Change Life Insurance Beneficiary"** and **Date.** For this type of event you do not need to attach any documents. Click **Submit.** 

3. The next screen will show the next step. Click **Open** Change Benefit Elections.