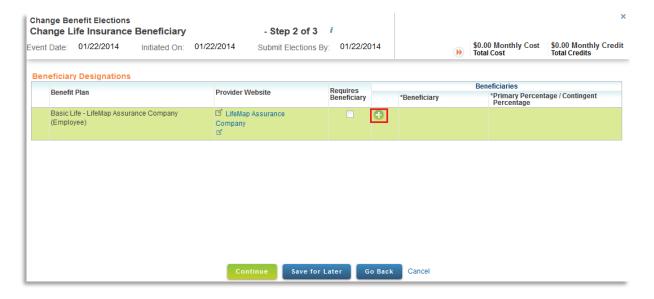

4. On the first screen of Change Benefit Elections, you can click **Continue**. This screen will show what Insurance plans you are currently enrolled in.

5. Click the **Add** icon in the **Beneficiary** column to designate a Life Insurance beneficiary. **Note:** To designate a beneficiary for TIAA-CREF Retirement elections, please sign in at <a href="https://www.tiaa-cref.org/public/index.html">https://www.tiaa-cref.org/public/index.html</a>.