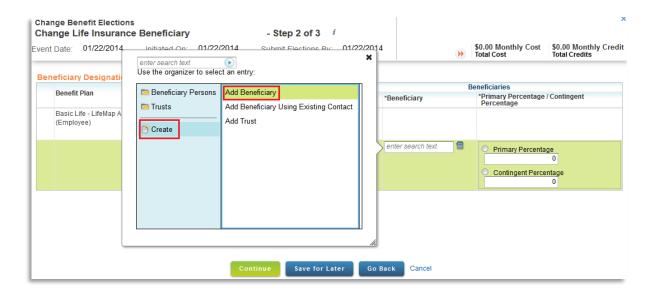

6. Click the **Prompt** icon next to the Beneficiary field. If you designated your dependents as beneficiaries in the past, they will be listed here. Click a name to select it, or click **Create** -> **Add Beneficiary** to add additional beneficiaries.