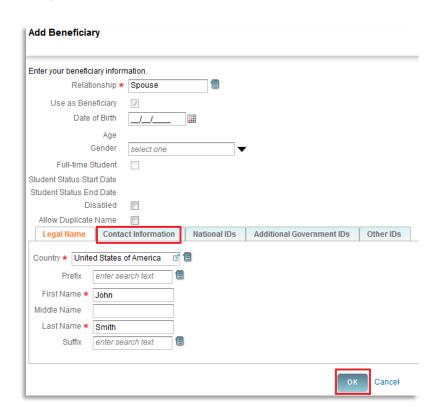

7. Complete Add Beneficiary form. Required fields are marked with a red asterisk. After completing **Legal Name** screen, click on **Contact Information** to add an address. At least one address is required for beneficiaries. When done, click **OK**.