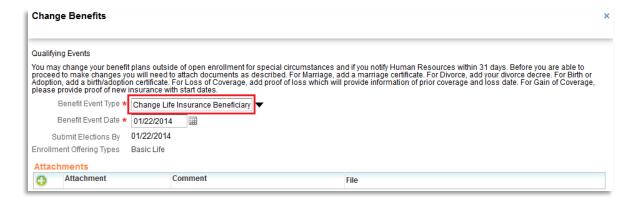

2. Select the **Benefit Event Type "Change Life Insurance Beneficiary"** and **Date.** For this type of event you do not need to attach any documents. Click **Submit.** 

3. The next screen will show the next step. Click **Open** Change Benefit Elections.