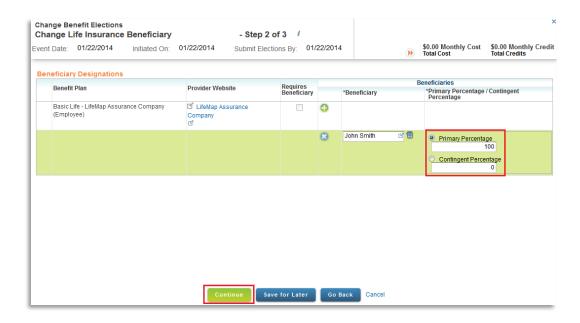

8. Enter **Percentage** amounts for selected beneficiaries. You may add additional beneficiaries at this point. When done, click **Continue.** 

Check Electronic Signature box at bottom of screen. Click Submit.