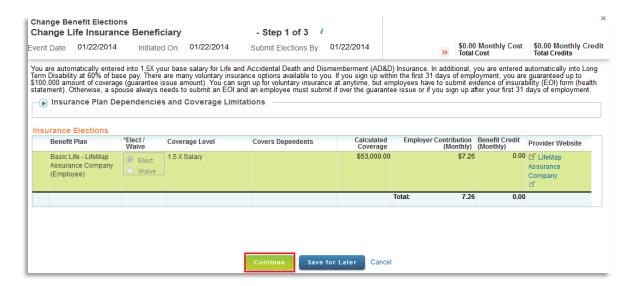

4. On the first screen of Change Benefit Elections, you can click **Continue**. This screen will show what Insurance plans you are currently enrolled in.

5. Click the **Add** icon in the **Beneficiary** column to designate a Life Insurance beneficiary. **Note:** To designate a beneficiary for TIAA-CREF Retirement elections, please sign in at <a href="https://www.tiaa-cref.org/public/index.html">https://www.tiaa-cref.org/public/index.html</a>.