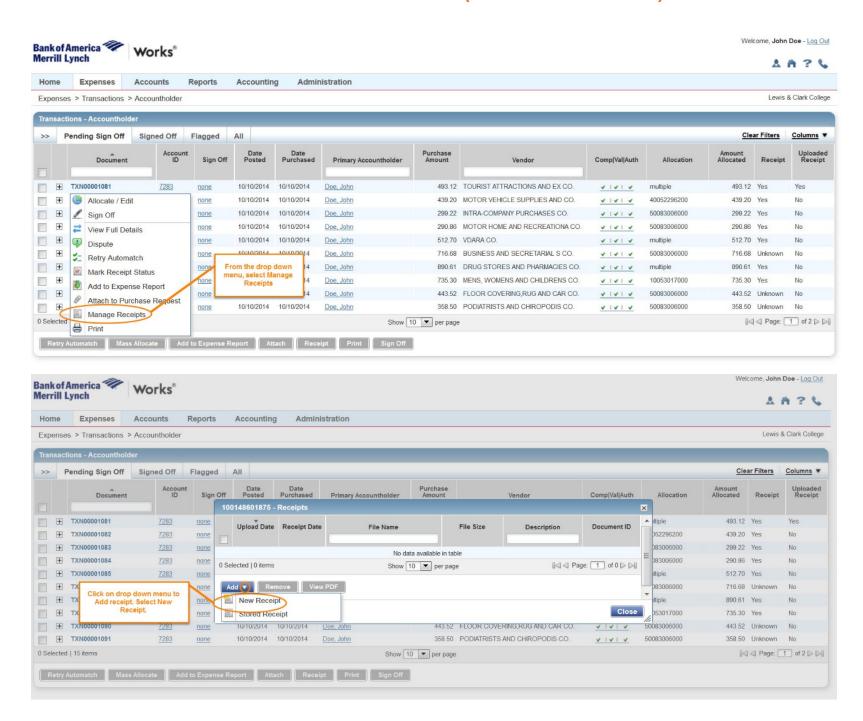

|                                     |                 |                 |                                |            |                                                                                     |
|        |                | Account                             | Credit Limit    | Current Balance |                                | of Credit  |                                                                                     |
|        | Account Name   | Account                             | Credit Limit    |                 |                                |            | New Dashboard to see credit limit<br>current balance and additional<br>availability |

## **HOW TO SIGN OFF ON A TRANSACTION**



## **GL ALLOCATION**



# **UPLOAD RECEIPTS (New November 2015)**







# **Receipt Comment, Business Purpose and Sign Off**