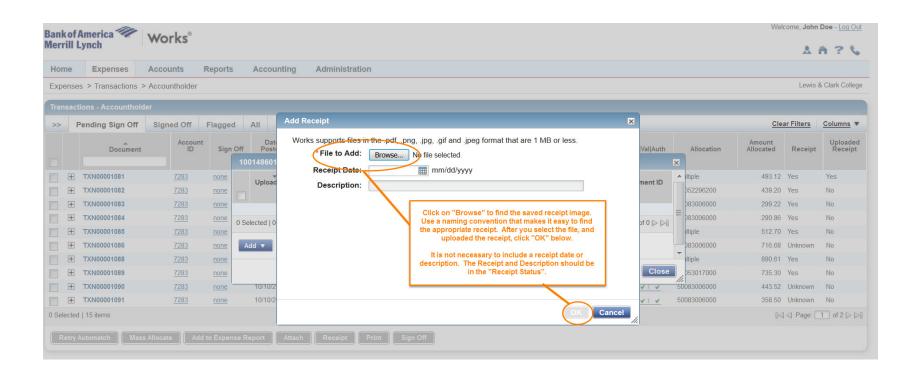

|                                     |                 |                 |                                |            |                                                                                     |
|        |                | Account                             | Credit Limit    | Current Balance |                                | of Credit  |                                                                                     |
|        | Account Name   | Account                             | Credit Limit    |                 |                                |            | New Dashboard to see credit limit<br>current balance and additional<br>availability |

## **HOW TO SIGN OFF ON A TRANSACTION**



## **GL ALLOCATION**



# **UPLOAD RECEIPTS (New November 2015)**







# **Receipt Comment, Business Purpose and Sign Off**