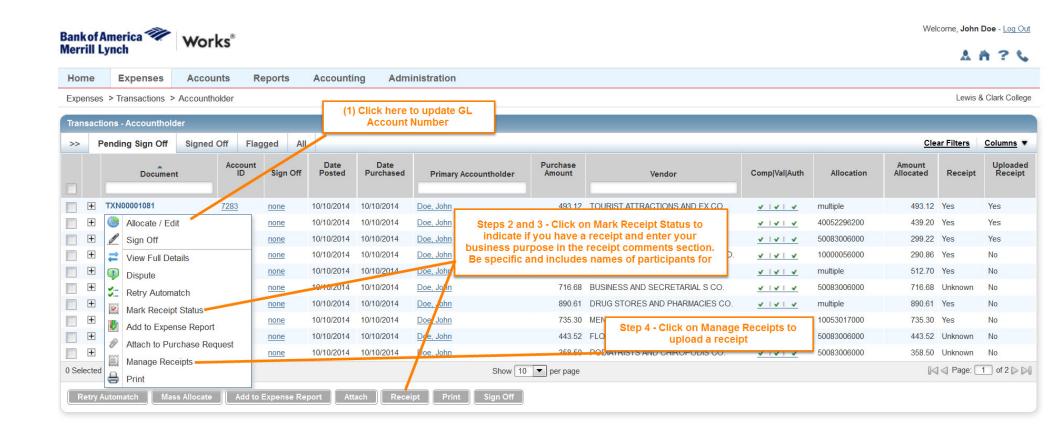

## **HOW TO SIGN OFF ON A TRANSACTION**

# **Receipt Comment, Business Purpose and Sign Off**