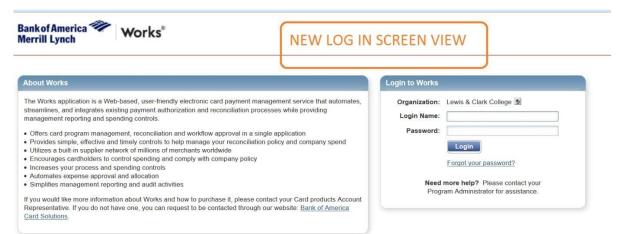

### BANK OF AMERICA PURCHASING CARD PROGRAM

### **NEW USER INTERFACE**

http://bankofamerica.com/worksonline





|        | Expenses       | Reports                             |                 |                 |                                |            |                                                                                     |
|--------|----------------|-------------------------------------|-----------------|-----------------|--------------------------------|------------|-------------------------------------------------------------------------------------|
| Action | ı Items        |                                     |                 |                 |                                |            | My Announcements                                                                    |
| Action |                | Acting As Count Type Current Status |                 | tus