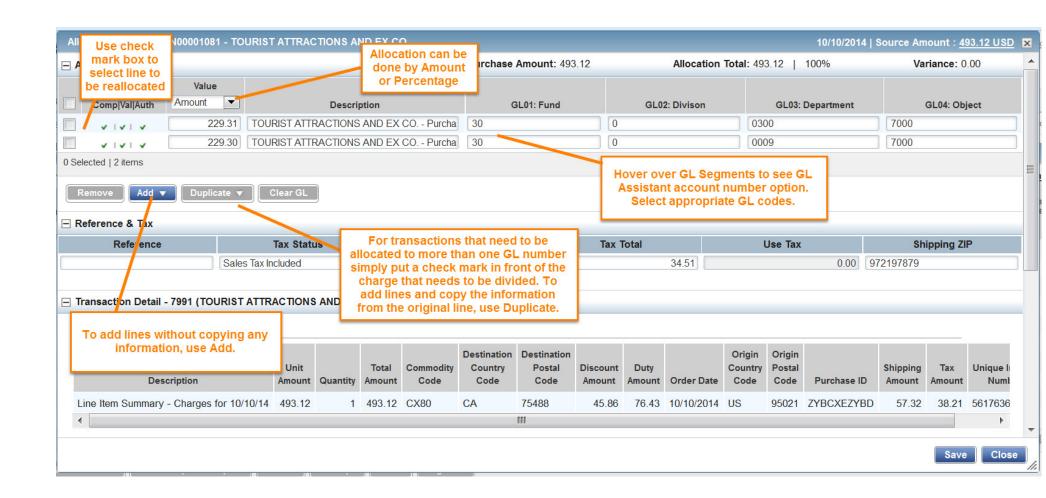

|
| Accou  |                |                                     |                 |                 |                                |            |                                                                                     |
|        |                | Account                             | Credit Limit    | Current Balance |                                | of Credit  |                                                                                     |
|        | Account Name   | Account                             | Credit Limit    |                 |                                |            | New Dashboard to see credit limit<br>current balance and additional<br>availability |

## **HOW TO SIGN OFF ON A TRANSACTION**



## **GL ALLOCATION**



# **UPLOAD RECEIPTS (New November 2015)**







# **Receipt Comment, Business Purpose and Sign Off**