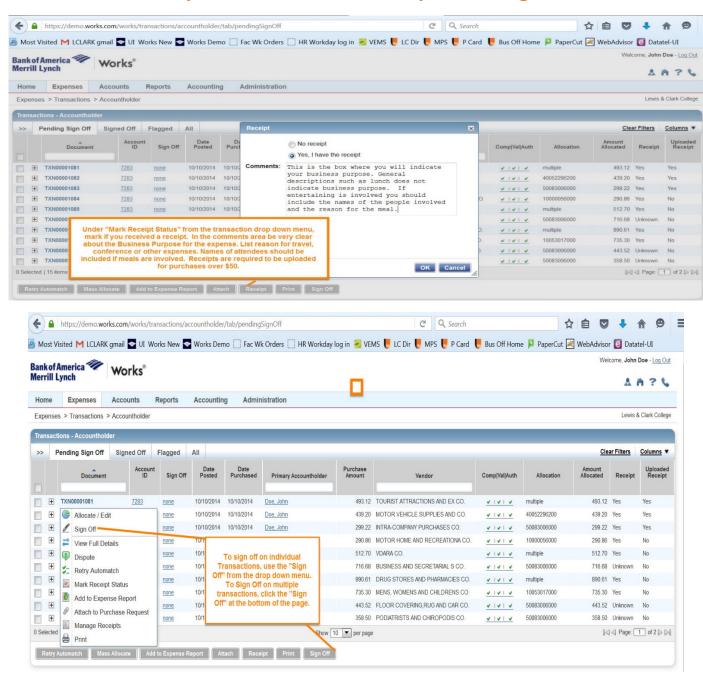

## **HOW TO SIGN OFF ON A TRANSACTION**

# **Receipt Comment, Business Purpose and Sign Off**