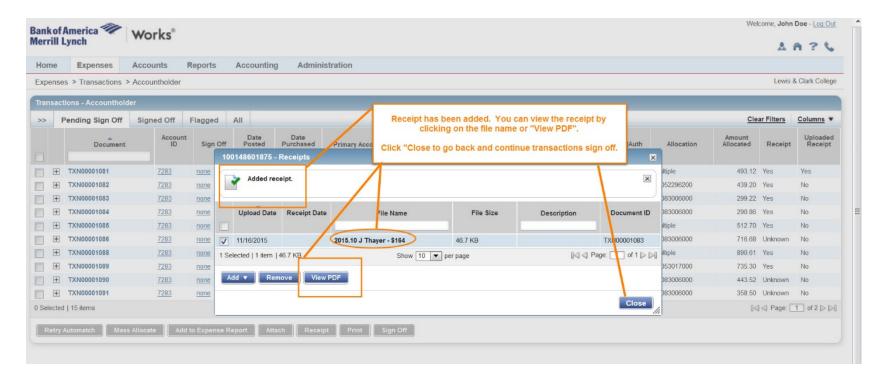

|                                     |                 |                 |                                |            |                                                                                     |
|        |                | Account                             | Credit Limit    | Current Balance |                                | of Credit  |                                                                                     |
|        | Account Name   | Account                             | Credit Limit    |                 |                                |            | New Dashboard to see credit limit<br>current balance and additional<br>availability |

## **HOW TO SIGN OFF ON A TRANSACTION**



## **GL ALLOCATION**



# **UPLOAD RECEIPTS (New November 2015)**







# **Receipt Comment, Business Purpose and Sign Off**