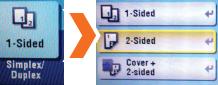

Select Separate Scan. Make sure that this says ON. If it does not say on, it will scan each page as a separate PDF file.

Select the Simplex/Duplex button (select 1-Sided for single-sided documents or 2-Sided for double-sided documents).