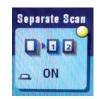

Select Separate Scan. Make sure that this says ON. If it does not say on, it will scan each page as a separate PDF file.

Select the Simplex/Duplex button (select 1-Sided for single-sided documents or 2-Sided for double-sided documents).