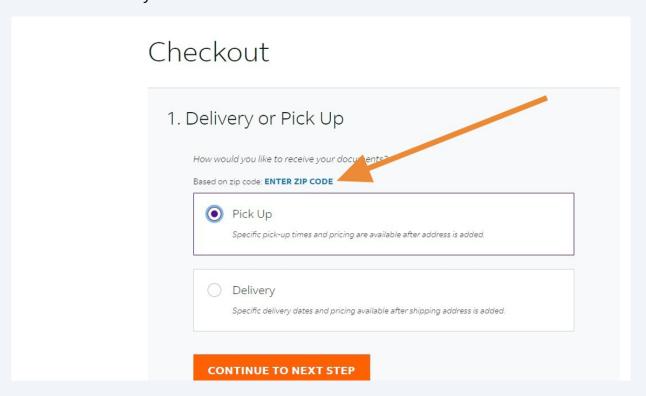

1. Delivery or Pick Up

How would you like to receive your documents?

Based on zip code: ENTER ZIP CODE

Pick Up

Specific pick-up lines and pricing are available after address is added.

Delivery

Specific delivery dates and pricing available after shipping address is added.