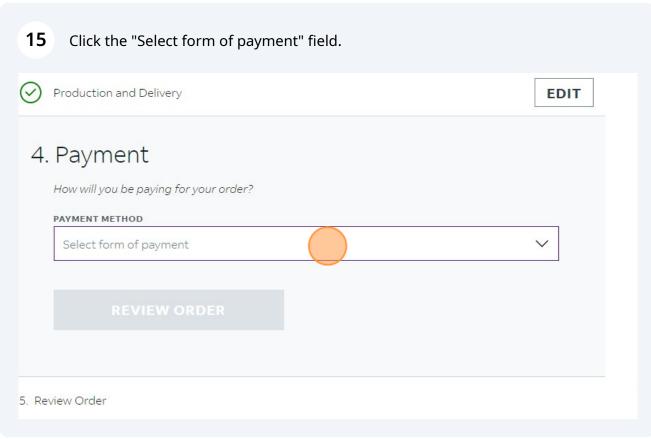

, Monday through Friday before Noon, should be available for pick-up at the FedEx Office within 1 business day or delivered to campus within 2 business days.



Students can get their course materials delivered to the mail center free of charge. Print orders (examples include booklets, flyers, and course packets) received by the FedEx Office, Monday through Friday before Noon, should delivered to campus within 2 business days. The closest FedEx location is at 7421 SW Barbur Blvd, Telephone: 503-245-0474.

1. Delivery or Pick Up

How would you like to receive your documents?

Based on zip code: ENTER ZIP CODE

Pick Up

Specific pick-up lines and pricing are available after address is added.

Delivery

Specific delivery dates and pricing available after shipping address is added.

















## Student Name Student Last Name Lewis & Clark College MSC (always put your mail stop number here) Portland OR 97219 Additional Billing Information PO/REFERENCE ID (OPTIONAL) REVIEW ORDER 5. Review Order

**19** Authorize purhase\*.

\*Utilizing Iclark-pio accesses Print-On-Demand via a generic Public User profile. No personal payment information, delivery information, or order history is stored under this profile.