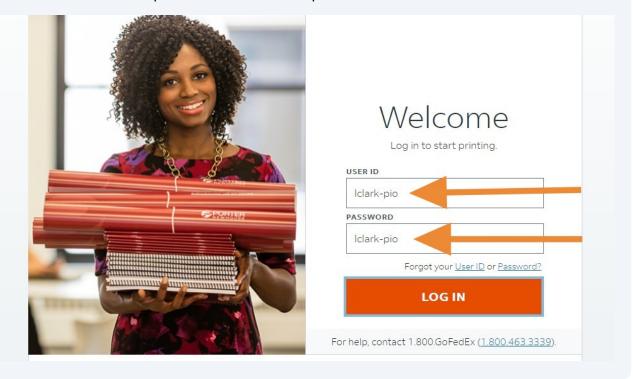

## **How to order Course Readers**

1 Navigate to <a href="https://www.fedex.com/apps/ondemand/lclark-pio">https://www.fedex.com/apps/ondemand/lclark-pio</a>

**2** Click "LOG IN" using the public credentials:

**USER ID**: lclark-pio **PASSWORD**: lclark-pio

Students can **pick up** their printed materials at any FedEx location. The closest FedEx Location to campus is at **7421 SW Barbur Blvd**, Telephone: **503-245-0474**. Print orders (examples include booklets, flyers and **course packets**) received by the FedEx Office, Monday through Friday before Noon, should be available for pick-up at the FedEx Office within 1 business day or delivered to campus within 2 business days.