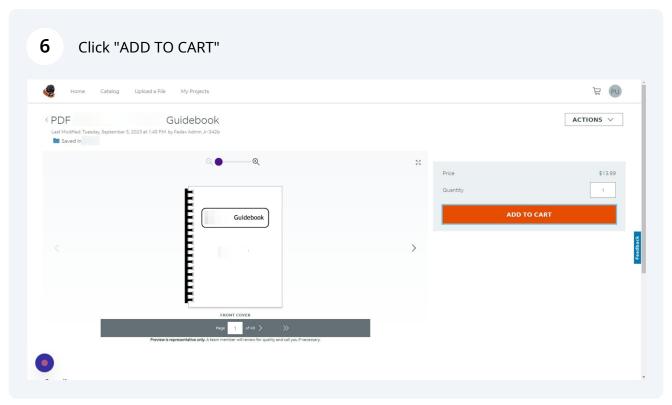

## **How to order Course Readers**

1 Navigate to <a href="https://www.fedex.com/apps/ondemand/lclark-pio">https://www.fedex.com/apps/ondemand/lclark-pio</a>

**2** Click "LOG IN" using the public credentials: