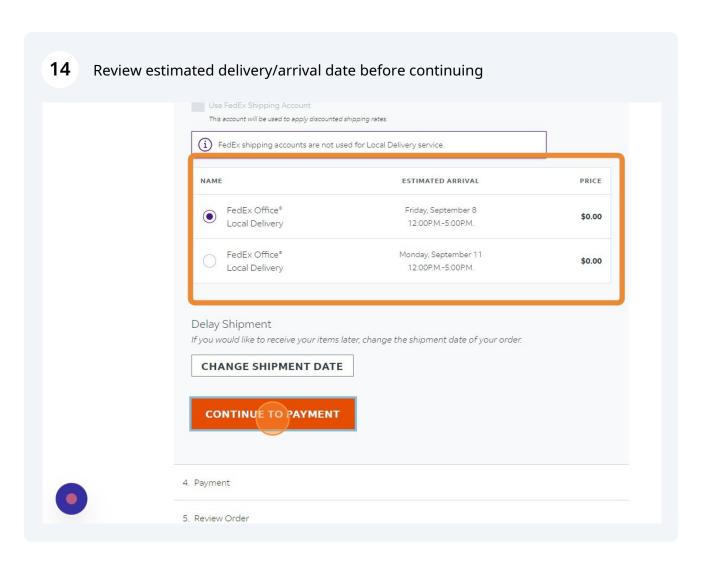

Students can get their course materials delivered to the mail center free of charge. Print orders (examples include booklets, flyers, and course packets) received by the FedEx Office, Monday through Friday before Noon, should delivered to campus within 2 business days. The closest FedEx location is at 7421 SW Barbur Blvd, Telephone: 503-245-0474.