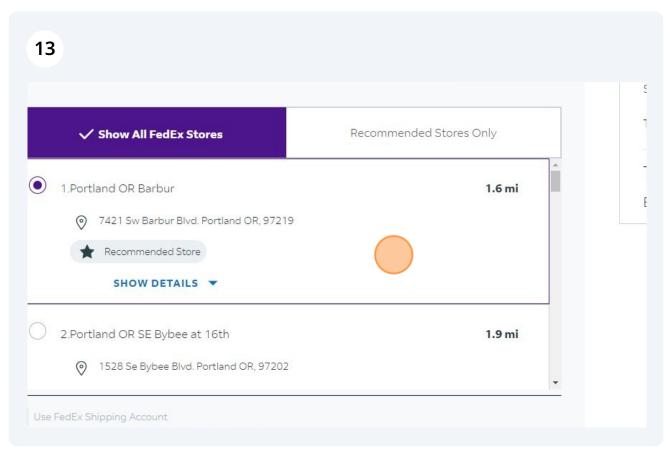

**USER ID**: lclark-pio **PASSWORD**: lclark-pio

Students can **pick up** their printed materials at any FedEx location. The closest FedEx Location to campus is at **7421 SW Barbur Blvd**, Telephone: **503-245-0474**. Print orders (examples include booklets, flyers and **course packets**) received by the FedEx Office, Monday through Friday before Noon, should be available for pick-up at the FedEx Office within 1 business day or delivered to campus within 2 business days.

Students can get their course materials delivered to the mail center free of charge. Print orders (examples include booklets, flyers, and course packets) received by the FedEx Office, Monday through Friday before Noon, should delivered to campus within 2 business days. The closest FedEx location is at 7421 SW Barbur Blvd, Telephone: 503-245-0474.