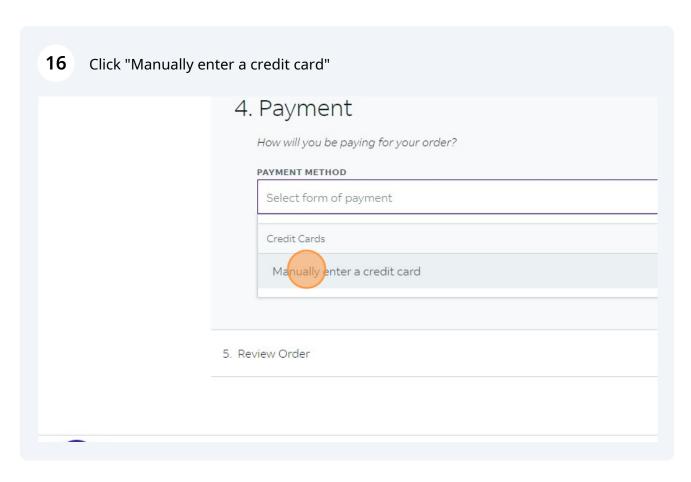

Monday through Friday before Noon, should be available for pick-up at the FedEx Office within 1 business day or delivered to campus within 2 business days.



Students can get their course materials delivered to the mail center free of charge. Print orders (examples include booklets, flyers, and course packets) received by the FedEx Office, Monday through Friday before Noon, should delivered to campus within 2 business days. The closest FedEx location is at 7421 SW Barbur Blvd, Telephone: 503-245-0474.

1. Delivery or Pick Up

How would you like to receive your documents?

Based on zip code: ENTER ZIP CODE

Pick Up

Specific pick-up lines and pricing are available after address is added.

Delivery

Specific delivery dates and pricing available after shipping address is added.

















## Student Name Student Last Name Lewis & Clark College MSC (always put your mail stop number here) Portland OR 97219 Additional Billing Information PO/REFERENCE ID (OPTIONAL) REVIEW ORDER 5. Review Order

**19** Authorize purhase\*.

\*Utilizing Iclark-pio accesses Print-On-Demand via a generic Public User profile. No personal payment information, delivery information, or order history is stored under this profile.