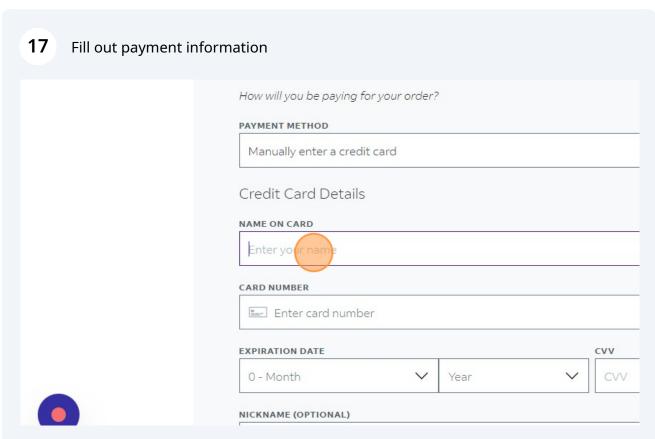

nday through Friday before Noon, should be available for pick-up at the FedEx Office within 1 business day or delivered to campus within 2 business days.



Students can get their course materials delivered to the mail center free of charge. Print orders (examples include booklets, flyers, and course packets) received by the FedEx Office, Monday through Friday before Noon, should delivered to campus within 2 business days. The closest FedEx location is at 7421 SW Barbur Blvd, Telephone: 503-245-0474.

1. Delivery or Pick Up

How would you like to receive your documents?

Based on zip code: ENTER ZIP CODE

Pick Up

Specific pick-up lines and pricing are available after address is added.

Delivery

Specific delivery dates and pricing available after shipping address is added.

















## Student Name Student Last Name Lewis & Clark College MSC (always put your mail stop number here) Portland OR 97219 Additional Billing Information PO/REFERENCE ID (OPTIONAL) REVIEW ORDER 5. Review Order

**19** Authorize purhase\*.

\*Utilizing Iclark-pio accesses Print-On-Demand via a generic Public User profile. No personal payment information, delivery information, or order history is stored under this profile.