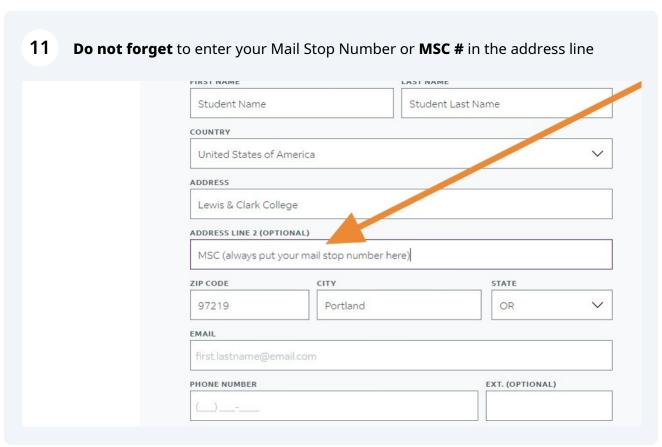

## Student Name Student Last Name Lewis & Clark College MSC (always put your mail stop number here) Portland OR 97219 Additional Billing Information PO/REFERENCE ID (OPTIONAL) REVIEW ORDER 5. Review Order