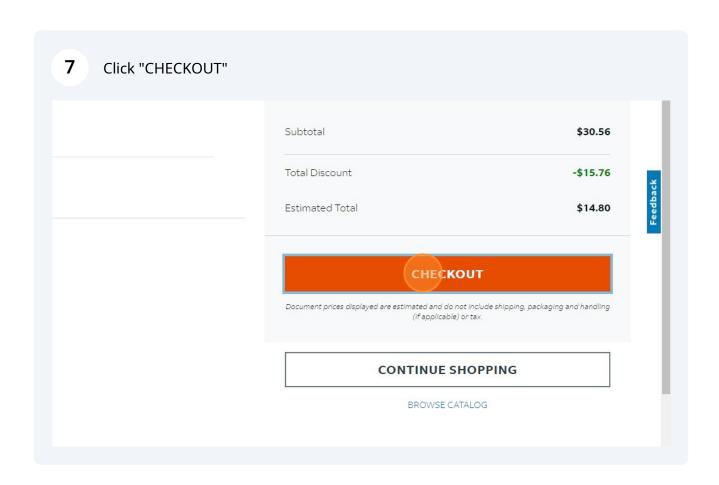

## **How to order Course Readers**

1 Navigate to <a href="https://www.fedex.com/apps/ondemand/lclark-pio">https://www.fedex.com/apps/ondemand/lclark-pio</a>

**2** Click "LOG IN" using the public credentials: