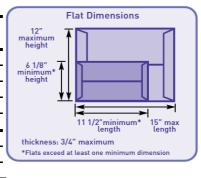

| Select Rates for First-Class Mail               | Jan '10 | April '11 |
|-------------------------------------------------|---------|-----------|
| Single-piece Letter - First ounce               | \$0.44  | Same      |
| Single-piece Flat - First ounce                 | \$0.88  | Same      |
| Single-piece Parcel - First ounce               | \$1.22  | \$1.71    |
| Postcards                                       | \$0.28  | \$0.29    |
| Each additional ounce - Letter                  | \$0.17  | \$0.20    |
| Each additional ounce - Flat                    | \$0.17  | \$0.20    |
| Nonmachinable surcharge                         | \$0.20  | Same      |
| Presorted (nonmachineable) Letter - First ounce | \$0.414 | 0.614     |
| Presorted (nonmachinalbe) Flat - First ounce    | \$0.757 | Same      |
| Automation Letter - 5 digit - First ounce       | \$0.335 | \$0.340   |
| Automation Flat - 5 digit - First ounce         | \$0.380 | \$0.373   |