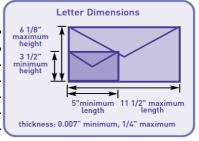

## First-Class Mail

The shape and format of your mailpiece continues to have a significant impact on your cost. You can save \$0.003 for each letter that complies with the full-service Intelligent Mail option requirements.

| Select Rates for First-Class Mail               | Jan '10 | April '11 |
|-------------------------------------------------|---------|-----------|
| Single-piece Letter - First ounce               | \$0.44  | Same      |
| Single-piece Flat - First ounce                 | \$0.88  | Same      |
| Single-piece Parcel - First ounce               | \$1.22  | \$1.71    |
| Postcards                                       | \$0.28  | \$0.29    |
| Each additional ounce - Letter                  | \$0.17  | \$0.20    |
| Each additional ounce - Flat                    | \$0.17  | \$0.20    |
| Nonmachinable surcharge                         | \$0.20  | Same      |
| Presorted (nonmachineable) Letter - First ounce | \$0.414 | 0.614     |
| Presorted (nonmachinalbe) Flat - First ounce    | \$0.757 | Same      |
| Automation Letter - 5 digit - First ounce       | \$0.335 | \$0.340   |
| Automation Flat - 5 digit - First ounce         | \$0.380 | \$0.373   |