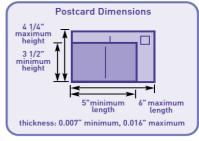

| Select Rates for First-Class Mail               | Jan '10 | April '11 |
|-------------------------------------------------|---------|-----------|
| Single-piece Letter - First ounce               | \$0.44  | Same      |
| Single-piece Flat - First ounce                 | \$0.88  | Same      |
| Single-piece Parcel - First ounce               | \$1.22  | \$1.71    |
| Postcards                                       | \$0.28  | \$0.29    |
| Each additional ounce - Letter                  | \$0.17  | \$0.20    |
| Each additional ounce - Flat                    | \$0.17  | \$0.20    |
| Nonmachinable surcharge                         | \$0.20  | Same      |
| Presorted (nonmachineable) Letter - First ounce | \$0.414 | 0.614     |
| Presorted (nonmachinalbe) Flat - First ounce    | \$0.757 | Same      |
| Automation Letter - 5 digit - First ounce       | \$0.335 | \$0.340   |
| Automation Flat - 5 digit - First ounce         | \$0.380 | \$0.373   |