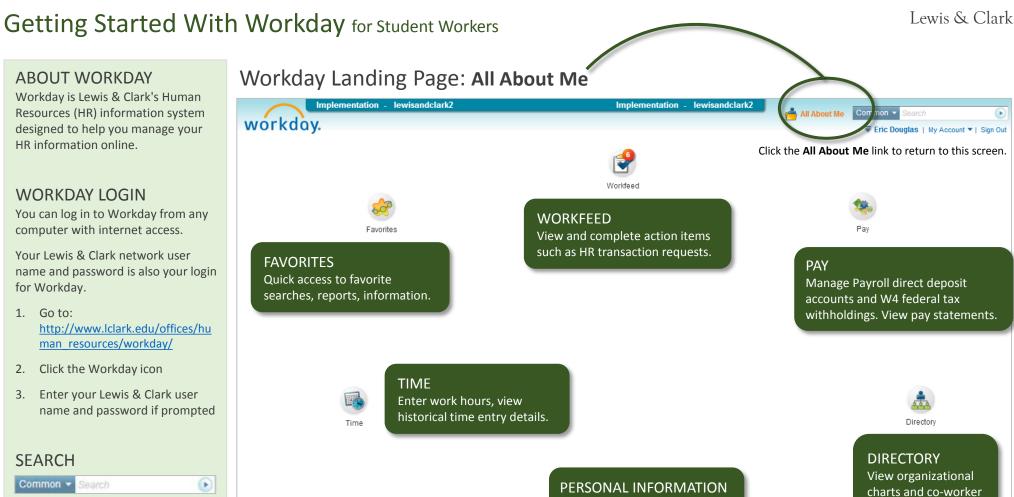

Once you are logged into Workday, you can click any link on your landing page or enter text in the Search Box to find information in Workday.

To use the Search Box:

- Click in the search field in the top right corner of the screen
- Enter part or all of what you are searching for
- Press enter on your keyboard or click the arrow icon in the Search Box to display results