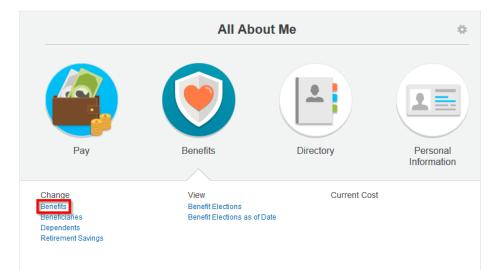

1. Open the **Benefits** worklet on your Workday **All About Me** screen and select the **Benefits** link in the **Change** section of the pop-up window.

2. Select the **Benefit Event Type "Change Life Insurance Beneficiary"** and **Date.** For this type of event you do not need to attach any documents. Click **Submit.** 