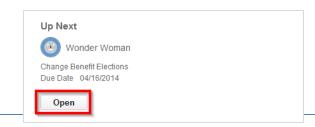

3. The next screen will show the next step. Click on **Open.** 

4. The first screen of Change Benefit Elections will show what insurance plan you are currently enrolled in. Click **Continue** to move on to the next screen.