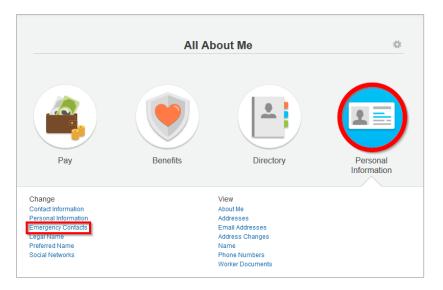

## STAFF AND FACULTY: EMERGENCY CONTACT CHANGE

Follow the steps below to change your emergency contact in Workday.

1. Open the **Personal Information** worklet and click the **Emergency Contacts** link in the **Change** section of the pop-up window: