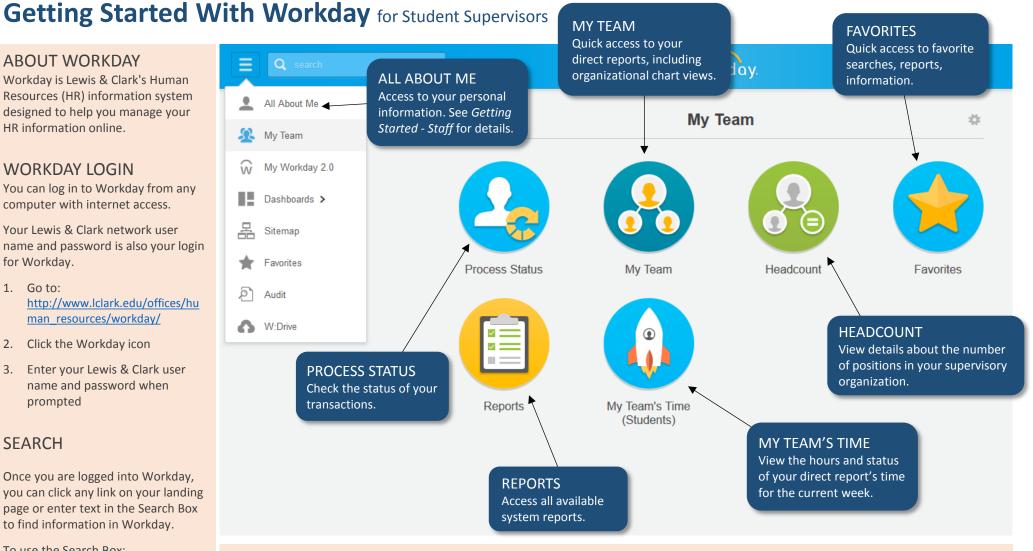

## **ABOUT WORKDAY**

Workday is Lewis & Clark's Human Resources (HR) information system designed to help you manage your HR information online.

## **WORKDAY LOGIN**

You can log in to Workday from any computer with internet access.

Your Lewis & Clark network user name and password is also your login for Workday.

- 1. Go to: http://www.lclark.edu/offices/hu man resources/workday/
- 2. Click the Workday icon
- 3. Enter your Lewis & Clark user name and password when prompted

## **SEARCH**

Once you are logged into Workday, you can click any link on your landing page or enter text in the Search Box to find information in Workday.

To use the Search Box:

- Click in the search field in the top left corner of the screen
- Enter part or all of what you are searching for
- Press enter on your keyboard or click the arrow icon in the Search Box to display results