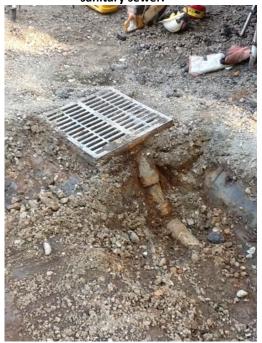

New manhole to divert stormwater from Facilities yard to sanitary sewer.

Will replace rusted steel catch basin

Prep for asphalt overlay.