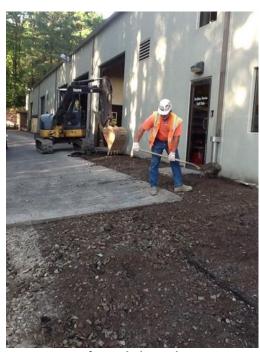

New manhole to divert stormwater from Facilities yard to sanitary sewer.

Will replace rusted steel catch basin

Prep for asphalt overlay.