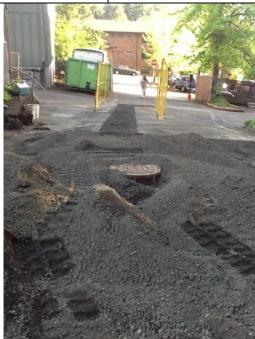

New manhole to divert stormwater from Facilities yard to sanitary sewer.

Will replace rusted steel catch basin

Prep for asphalt overlay.