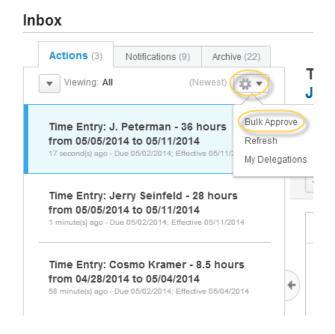

## STAFF SUPERVISOR: BULK APPROVE

You have the ability to bulk approve hours/Workday Inbox Actions for your workers.

1. In your **Workday Inbox**, select the **Options** gear button, and select **Bulk Approve** from the drop down menu.