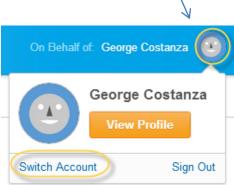

6. To switch back to your Workday account, click on **your name or picture** at the top right part of the screen.

7. Select **Switch Account**, and select **your name** from the pop-up screen.

| Switch Account      | 8 |
|---------------------|---|
| Elaine Benes (self) |   |
| George Costanza     |   |