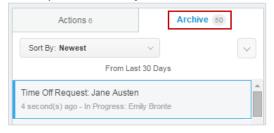

Follow these directions if the Time Off Request was submitted through the Request Time Off calendar (monthly view).

1. Go to your **Workday Inbox -> Archive**. The Archive is a record of your actions in Workday.

Find your **Time Off Request** that you want to Cancel. Notice that the Overall Status is *In Progress* – meaning that your Supervisor has not approved/denied your request. Click the **Cancel button** at the bottom of the screen.