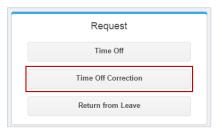

1. From your Home screen in Workday, click on Time Off. Under Request, choose Time Off Correction.

2. You will now be in your calendar of Time Off Requests. Green means that the request is approved. Find the request you want to change, and click on it.