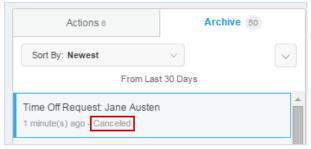

- 3. Next is a confirmation screen, showing that your request has been cancelled. You can press the orange **Done** button to continue. *This Time Off Request is now removed from your Supervisors Workday Inbox.*
- 4. You can still see the Time Off Request in your Inbox -> Archive, but now the **Overall Status** has changed to **Canceled**.