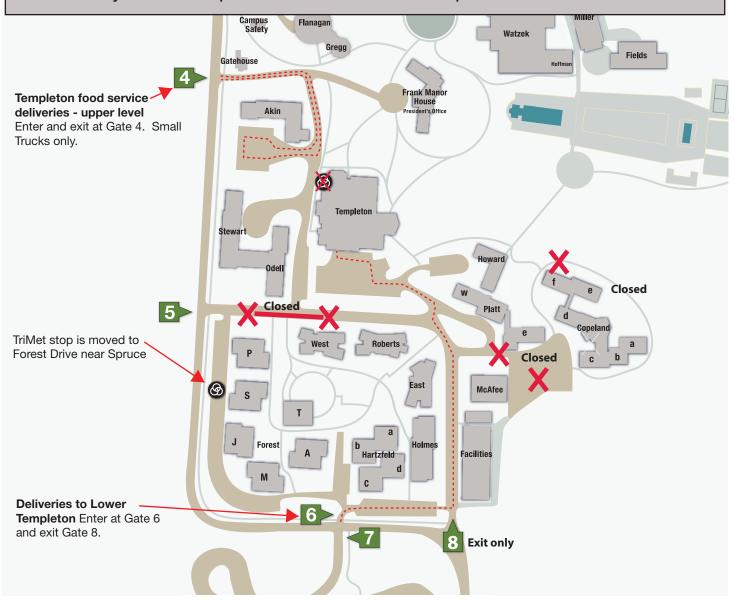

## CAS Campus Road Repair Projects

Thursday, June 2nd, starting at 2 p.m. through

Friday, June 3rd, till 5 p.m.

- A. Huddleston Lane will be closed to through traffic to repair road surface.
  - Gate 5 will be closed to through traffic.
  - Food Service deliveries to upper Templeton will need to enter at Gate 4.
  - Deliveries should be limited to small trucks only.
  - Lower Templeton deliveries will need to enter at Gate 6.
  - The TriMet bus stop will be relocated to Forest Drive near Spruce Hall.
- B. Copeland parking lot will be closed for resurfacing.
- C. Roadway behind Copeland will be closed for repairs.