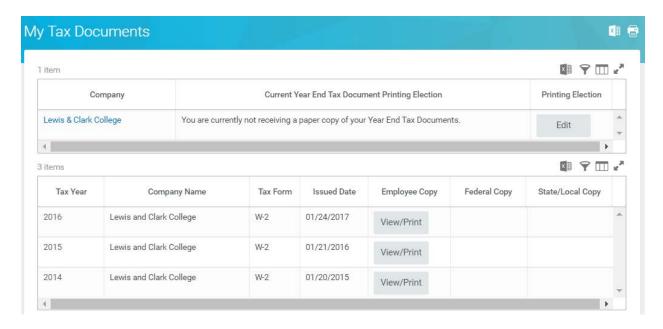

## My Tax Documents

- On your **Home** screen, click on **Pay.**
- Next, click on the My Tax Documents link under the View heading.

## Sign up for Electronic-only Copy of W-2

- Click on the Edit button in the Printing Election area. Click OK.
- Change your election to Receive electronic copy of my Year End Tax Documents. Click OK to save.
  Click Done to return to My Tax Documents.

## Access W-2

- Click View/Print button next to the W-2 you want to view.
- You will be notified when the W-2 is ready to download via a pop-up in Workday. The PDF can be downloaded from the notification or from your **W:Drive** in Workday.